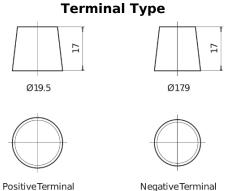

## **AGM SK720**

| Part number                    | SK720         |
|--------------------------------|---------------|
| Technology                     | AGM           |
| EAN/GTIN                       | 3661024066686 |
| Voltage                        | 12 V          |
| Capacity                       | 72.0 Ah       |
| CCA                            | 760 A         |
| Length                         | 278 mm        |
| Width                          | 175 mm        |
| Height                         | 190 mm        |
| Box size                       | L03           |
| Polarity                       | ETN 0         |
| Terminal Type                  | EN taper post |
| Hold Down                      | B13           |
| Weights (subject of variation) | 20.60 kg      |
|                                |               |