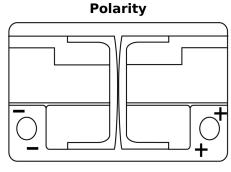

## **AGM SK720**

| Part number                    | SK720         |
|--------------------------------|---------------|
| Technology                     | AGM           |
| EAN/GTIN                       | 3661024066686 |
| Voltage                        | 12 V          |
| Capacity                       | 72.0 Ah       |
| CCA                            | 760 A         |
| Length                         | 278 mm        |
| Width                          | 175 mm        |
| Height                         | 190 mm        |
| Box size                       | L03           |
| Polarity                       | ETN 0         |
| Terminal Type                  | EN taper post |
| Hold Down                      | B13           |
| Weights (subject of variation) | 20.60 kg      |
|                                |               |