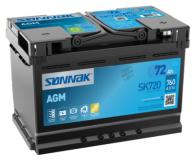

## **AGM SK720**

| Part number                    | SK720         |
|--------------------------------|---------------|
| Technology                     | AGM           |
| EAN/GTIN                       | 3661024066686 |
| Voltage                        | 12 V          |
| Capacity                       | 72.0 Ah       |
| CCA                            | 760 A         |
| Length                         | 278 mm        |
| Width                          | 175 mm        |
| Height                         | 190 mm        |
| Box size                       | L03           |
| Polarity                       | ETN 0         |
| Terminal Type                  | EN taper post |
| Hold Down                      | B13           |
| Weights (subject of variation) | 20.60 kg      |
|                                |               |