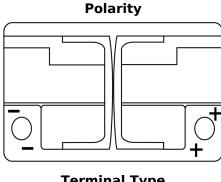

| SK700         |
|--------------------------------|---------------|
| Technology                     | AGM           |
| EAN/GTIN                       | 3661024065719 |
| Voltage                        | 12 V          |
| Capacity                       | 70.0 Ah       |
| CCA                            | 760 A         |
| Length                         | 278 mm        |
| Width                          | 175 mm        |
| Height                         | 190 mm        |
| Box size                       | L03           |
| Polarity                       | ETN 0         |
| Terminal Type                  | EN taper post |
| Hold Down                      | B13           |
| Weights (subject of variation) | 20.60 kg      |
|                                |               |



## Positive Terminal Terminal Type Ø19.5 Ø179 Negative Terminal

## **Hold Down**



Design, features and specifications are subject to change without notice. We disclaim any representation or warranty, express or implied, concerning the data or recommendations, and in no event shall be liable for any loss or damage claimed to have arisen as a result. Some products may not be available in your local market.