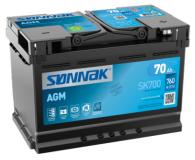

## **AGM SK700**

| Part number                    | SK700         |
|--------------------------------|---------------|
| Technology                     | AGM           |
| EAN/GTIN                       | 3661024065719 |
| Voltage                        | 12 V          |
| Capacity                       | 70.0 Ah       |
| CCA                            | 760 A         |
| Length                         | 278 mm        |
| Width                          | 175 mm        |
| Height                         | 190 mm        |
| Box size                       | L03           |
| Polarity                       | ETN 0         |
| Terminal Type                  | EN taper post |
| Hold Down                      | B13           |
| Weights (subject of variation) | 20.60 kg      |
|                                |               |