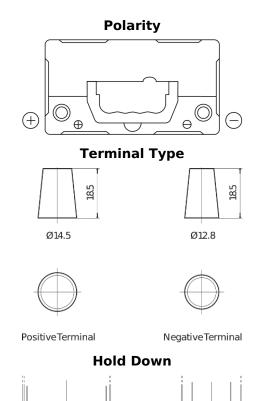

## Plus CB457

| Part number                    | CB457          |
|--------------------------------|----------------|
| Technology                     | Flooded        |
| EAN/GTIN                       | 3661024014366  |
| Voltage                        | 12 V           |
| Capacity                       | 45.0 Ah        |
| CCA                            | 330 A          |
| Length                         | 237 mm         |
| Width                          | 127 mm         |
| Height                         | 227 mm         |
| Box size                       | B24            |
| Polarity                       | ETN 1          |
| Terminal Type                  | JIS taper post |
| Hold Down                      | В0             |
| Weights (subject of variation) | 11.40 kg       |