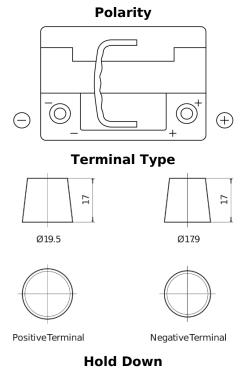

## **AGM SK620**

| Part number                    | SK620         |
|--------------------------------|---------------|
| Technology                     | AGM           |
| EAN/GTIN                       | 3661024066679 |
| Voltage                        | 12 V          |
| Capacity                       | 62.0 Ah       |
| CCA                            | 680 A         |
| Length                         | 242 mm        |
| Width                          | 175 mm        |
| Height                         | 190 mm        |
| Box size                       | L02           |
| Polarity                       | ETN 0         |
| Terminal Type                  | EN taper post |
| Hold Down                      | B13           |
| Weights (subject of variation) | 17.90 kg      |
|                                |               |