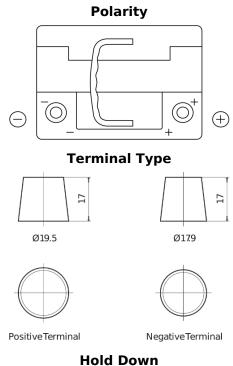

## **AGM SK600**

| Part number                    | SK600         |
|--------------------------------|---------------|
| Technology                     | AGM           |
| EAN/GTIN                       | 3661024066266 |
| Voltage                        | 12 V          |
| Capacity                       | 60.0 Ah       |
| CCA                            | 680 A         |
| Length                         | 242 mm        |
| Width                          | 175 mm        |
| Height                         | 190 mm        |
| Box size                       | L02           |
| Polarity                       | ETN 0         |
| Terminal Type                  | EN taper post |
| Hold Down                      | B13           |
| Weights (subject of variation) | 17.90 kg      |
|                                |               |