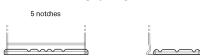

## **AGM SK600**

| Part number                    | SK600         |
|--------------------------------|---------------|
| Technology                     | AGM           |
| EAN/GTIN                       | 3661024066266 |
| Voltage                        | 12 V          |
| Capacity                       | 60.0 Ah       |
| CCA                            | 680 A         |
| Length                         | 242 mm        |
| Width                          | 175 mm        |
| Height                         | 190 mm        |
| Box size                       | L02           |
| Polarity                       | ETN 0         |
| Terminal Type                  | EN taper post |
| Hold Down                      | B13           |
| Weights (subject of variation) | 17.90 kg      |
|                                |               |