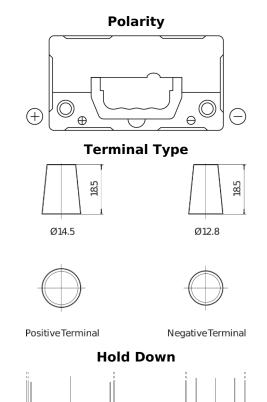

## **AGM SK457**

| Part number                    | SK457          |
|--------------------------------|----------------|
| Technology                     | AGM            |
| EAN/GTIN                       | 3661024066754  |
| Voltage                        | 12 V           |
| Capacity                       | 45.0 Ah        |
| CCA                            | 380 A          |
| Length                         | 237 mm         |
| Width                          | 127 mm         |
| Height                         | 227 mm         |
| Box size                       | B24            |
| Polarity                       | ETN 1          |
| Terminal Type                  | JIS taper post |
| Hold Down                      | В0             |
| Weights (subject of variation) | 13.50 kg       |
|                                |                |