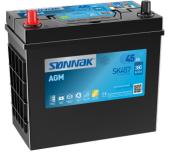

## **AGM SK457**

| Part number                    | SK457          |
|--------------------------------|----------------|
| Technology                     | AGM            |
| EAN/GTIN                       | 3661024066754  |
| Voltage                        | 12 V           |
| Capacity                       | 45.0 Ah        |
| CCA                            | 380 A          |
| Length                         | 237 mm         |
| Width                          | 127 mm         |
| Height                         | 227 mm         |
| Box size                       | B24            |
| Polarity                       | ETN 1          |
| Terminal Type                  | JIS taper post |
| Hold Down                      | В0             |
| Weights (subject of variation) | 13.50 kg       |
|                                |                |