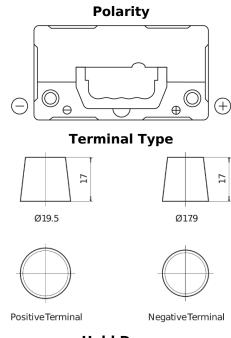

## **AGM SK454**

| Part number                    | SK454         |
|--------------------------------|---------------|
| Technology                     | AGM           |
| EAN/GTIN                       | 3661024066747 |
| Voltage                        | 12 V          |
| Capacity                       | 45.0 Ah       |
| CCA                            | 380 A         |
| Length                         | 237 mm        |
| Width                          | 127 mm        |
| Height                         | 227 mm        |
| Box size                       | B24           |
| Polarity                       | ETN 0         |
| Terminal Type                  | EN taper post |
| Hold Down                      | B0            |
| Weights (subject of variation) | 13.50 kg      |
|                                |               |

## Hold Down

Design, features and specifications are subject to change without notice. We disclaim any representation or warranty, express or implied, concerning the data or recommendations, and in no event shall be liable for any loss or damage claimed to have arisen as a result. Some products may not be available in your local market.