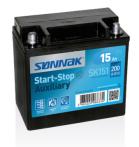

## **Start-Stop Auxiliary SK151**

| Part number         | SK151                  | Polarity                            |
|---------------------|------------------------|-------------------------------------|
| Technology          | AGM                    |                                     |
| EAN/GTIN            | 3661024066334          |                                     |
| Voltage             | 12 V                   |                                     |
| Capacity            | 15.0 Ah                |                                     |
| CCA                 | 200 A                  |                                     |
| Length              | 150 mm                 |                                     |
| Width               | 90 mm                  | Terminal Type                       |
| Height              | 145 mm                 |                                     |
| Box size            | C56                    |                                     |
| Polarity            | ETN 1                  | Ø13 Ø12.5                           |
| Terminal Type       | Small taper post (JLR) |                                     |
| Hold Down           | B0                     | $\bigcirc$ $\bigcirc$               |
| Weights (subject of | 4.80 kg                |                                     |
| variation)          |                        | Positive Terminal Negative Terminal |
|                     |                        |                                     |
|                     |                        | Hold Down                           |