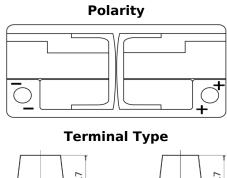

## **AGM SK1050**

| Part number                    | SK1050        |
|--------------------------------|---------------|
| Technology                     | AGM           |
| EAN/GTIN                       | 3661024066273 |
| Voltage                        | 12 V          |
| Capacity                       | 105.0 Ah      |
| CCA                            | 950 A         |
| Length                         | 392 mm        |
| Width                          | 175 mm        |
| Height                         | 190 mm        |
| Box size                       | L06           |
| Polarity                       | ETN 0         |
| Terminal Type                  | EN taper post |
| Hold Down                      | B13           |
| Weights (subject of variation) | 29.00 kg      |