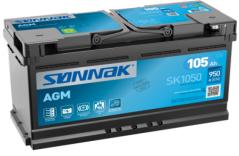

## **AGM SK1050**

| Part number                    | SK1050        |
|--------------------------------|---------------|
| Technology                     | AGM           |
| EAN/GTIN                       | 3661024066273 |
| Voltage                        | 12 V          |
| Capacity                       | 105.0 Ah      |
| CCA                            | 950 A         |
| Length                         | 392 mm        |
| Width                          | 175 mm        |
| Height                         | 190 mm        |
| Box size                       | L06           |
| Polarity                       | ETN 0         |
| Terminal Type                  | EN taper post |
| Hold Down                      | B13           |
| Weights (subject of variation) | 29.00 kg      |