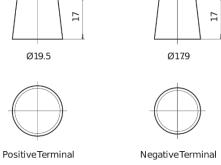

## **AGM SK1050**

| Part number                    | SK1050        |
|--------------------------------|---------------|
| Technology                     | AGM           |
| EAN/GTIN                       | 3661024066273 |
| Voltage                        | 12 V          |
| Capacity                       | 105.0 Ah      |
| CCA                            | 950 A         |
| Length                         | 392 mm        |
| Width                          | 175 mm        |
| Height                         | 190 mm        |
| Box size                       | L06           |
| Polarity                       | ETN 0         |
| Terminal Type                  | EN taper post |
| Hold Down                      | B13           |
| Weights (subject of variation) | 29.00 kg      |