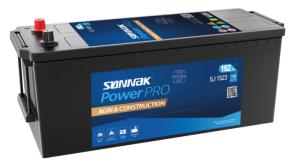

## PowerPRO Agri&Construction SJ1523

| Part number                    | SJ1523        |
|--------------------------------|---------------|
| Technology                     | Flooded       |
| EAN/GTIN                       | 3661024066518 |
| Voltage                        | 12 V          |
| Capacity                       | 152.0 Ah      |
| CCA                            | 1130 A        |
| Length                         | 513 mm        |
| Width                          | 189 mm        |
| Height                         | 223 mm        |
| Box size                       | D04           |
| Polarity                       | ETN 3         |
| Terminal Type                  | EN taper post |
| Hold Down                      | В0            |
| Weights (subject of variation) | 40.30 kg      |