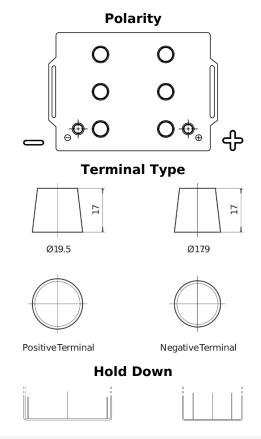

## StartPRO SG145A

| Part number                    | SG145A        |
|--------------------------------|---------------|
| Technology                     | Flooded       |
| EAN/GTIN                       | 3661024065559 |
| Voltage                        | 12 V          |
| Capacity                       | 145.0 Ah      |
| CCA                            | 1000 A        |
| Length                         | 360 mm        |
| Width                          | 253 mm        |
| Height                         | 240 mm        |
| Box size                       | F21           |
| Polarity                       | ETN 6         |
| Terminal Type                  | EN taper post |
| Hold Down                      | В0            |
| Weights (subject of variation) | 38.10 kg      |