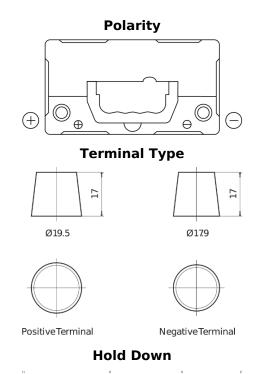

## Plus CB455

| Part number                    | CB455         |
|--------------------------------|---------------|
| Technology                     | Flooded       |
| EAN/GTIN                       | 3661024014380 |
| Voltage                        | 12 V          |
| Capacity                       | 45.0 Ah       |
| CCA                            | 330 A         |
| Length                         | 237 mm        |
| Width                          | 127 mm        |
| Height                         | 227 mm        |
| Box size                       | B24           |
| Polarity                       | ETN 1         |
| Terminal Type                  | EN taper post |
| Hold Down                      | В0            |
| Weights (subject of variation) | 11.40 kg      |