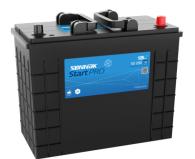

## StartPRO SG1250

| Part number         | SG1250        | Polarity                                          |
|---------------------|---------------|---------------------------------------------------|
| Technology          | Flooded       |                                                   |
| EAN/GTIN            | 3661024065405 |                                                   |
| Voltage             | 12 V          |                                                   |
| Capacity            | 125.0 Ah      | $\bigcirc [ ] ] ] ] ] ] ] ] ] ] ] ] ] ] ] ] ] ] $ |
| CCA                 | 760 A         | Terminal Type                                     |
| Length              | 349 mm        |                                                   |
| Width               | 175 mm        |                                                   |
| Height              | 285 mm        |                                                   |
| Box size            | D03           | Ø19.5 Ø179                                        |
| Polarity            | ETN 0         |                                                   |
| Terminal Type       | EN taper post |                                                   |
| Hold Down           | В0            |                                                   |
| Weights (subject of | 29.50 kg      | PositiveTerminal NegativeTerminal                 |
| variation)          |               | Hold Down                                         |
|                     |               |                                                   |