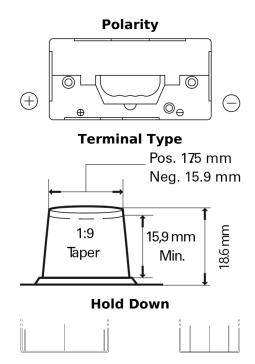

## **StartPRO SG110B**

| Part number                    | SG110B           |
|--------------------------------|------------------|
| Technology                     | Flooded          |
| EAN/GTIN                       | 3661024065566    |
| Voltage                        | 12 V             |
| Capacity                       | 110.0 Ah         |
| CCA                            | 950 A            |
| Length                         | 330 mm           |
| Width                          | 173 mm           |
| Height                         | 240 mm           |
| Box size                       | G31              |
| Polarity                       | ETN 9            |
| Terminal Type                  | SAE A taper post |
| Hold Down                      | В0               |
| Weights (subject of variation) | 25.90 kg         |