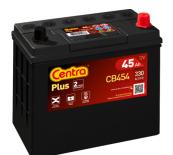

## **Plus CB454**

| Part number         | CB454         | Polarity                            |
|---------------------|---------------|-------------------------------------|
| Technology          | Flooded       |                                     |
| EAN/GTIN            | 3661024014373 |                                     |
| Voltage             | 12 V          |                                     |
| Capacity            | 45.0 Ah       |                                     |
| CCA                 | 330 A         |                                     |
| Length              | 237 mm        | Terminal Type                       |
| Width               | 127 mm        |                                     |
| Height              | 227 mm        |                                     |
| Box size            | B24           | Ø19.5 Ø179                          |
| Polarity            | ETN 0         |                                     |
| Terminal Type       | EN taper post |                                     |
| Hold Down           | В0            |                                     |
| Weights (subject of | 11.40 kg      |                                     |
| variation)          |               | Positive Terminal Negative Terminal |
|                     |               | Hold Down                           |
|                     |               |                                     |