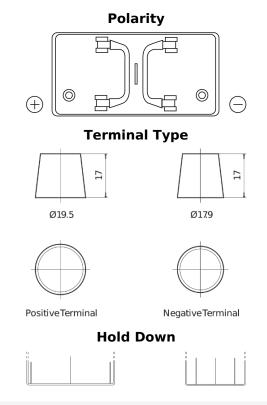

## PowerPRO SF1251

| Part number                    | SF1251        |
|--------------------------------|---------------|
| Technology                     | Flooded       |
| EAN/GTIN                       | 3661024066730 |
| Voltage                        | 12 V          |
| Capacity                       | 125.0 Ah      |
| CCA                            | 850 A         |
| Length                         | 349 mm        |
| Width                          | 175 mm        |
| Height                         | 285 mm        |
| Box size                       | D03           |
| Polarity                       | ETN 1         |
| Terminal Type                  | EN taper post |
| Hold Down                      | В0            |
| Weights (subject of variation) | 31.00 kg      |