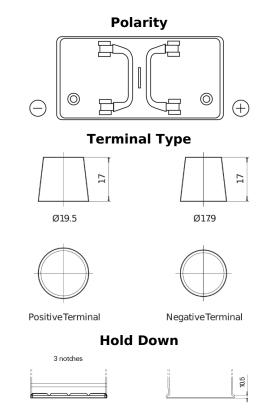

## PowerPRO SF1202

| Part number                    | SF1202        |
|--------------------------------|---------------|
| Technology                     | Flooded       |
| EAN/GTIN                       | 3661024065276 |
| Voltage                        | 12 V          |
| Capacity                       | 120.0 Ah      |
| CCA                            | 870 A         |
| Length                         | 349 mm        |
| Width                          | 175 mm        |
| Height                         | 235 mm        |
| Box size                       | D02           |
| Polarity                       | ETN 0         |
| Terminal Type                  | EN taper post |
| Hold Down                      | B1            |
| Weights (subject of variation) | 27.50 kg      |