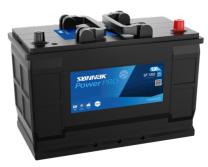

## PowerPRO SF1202

| Part number                    | SF1202        |
|--------------------------------|---------------|
| Technology                     | Flooded       |
| EAN/GTIN                       | 3661024065276 |
| Voltage                        | 12 V          |
| Capacity                       | 120.0 Ah      |
| CCA                            | 870 A         |
| Length                         | 349 mm        |
| Width                          | 175 mm        |
| Height                         | 235 mm        |
| Box size                       | D02           |
| Polarity                       | ETN 0         |
| Terminal Type                  | EN taper post |
| Hold Down                      | B1            |
| Weights (subject of variation) | 27.50 kg      |