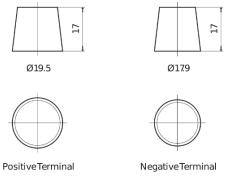

rt number                    | SD851T        |
|--------------------------------|---------------|
| Technology                     | GEL           |
| EAN/GTIN                       | 3661024066662 |
| Voltage                        | 12 V          |
| Capacity                       | 85.0 Ah       |
| CCA                            | 350 A         |
| Length                         | 349 mm        |
| Width                          | 175 mm        |
| Height                         | 235 mm        |
| Box size                       | D02           |
| Polarity                       | ETN 1         |
| Terminal Type                  | EN taper post |
| Hold Down                      | В0            |
| Weights (subject of variation) | 29.50 kg      |

## Polarity



### **Terminal Type**



### **Hold Down**



Design, features and specifications are subject to change without notice. We disclaim any representation or warranty, express or implied, concerning the data or recommendations, and in no event shall be liable for any loss or damage claimed to have arisen as a result. Some products may not be available in your local market.