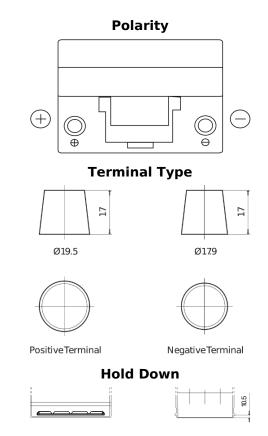

## **Standard SC905**

| Part number                    | SC905         |
|--------------------------------|---------------|
| Technology                     | Flooded       |
| EAN/GTIN                       | 3661024064767 |
| Voltage                        | 12 V          |
| Capacity                       | 90.0 Ah       |
| CCA                            | 680 A         |
| Length                         | 306 mm        |
| Width                          | 173 mm        |
| Height                         | 222 mm        |
| Box size                       | D31           |
| Polarity                       | ETN 1         |
| Terminal Type                  | EN taper post |
| Hold Down                      | Korean B1     |
| Weights (subject of variation) | 19.90 kg      |