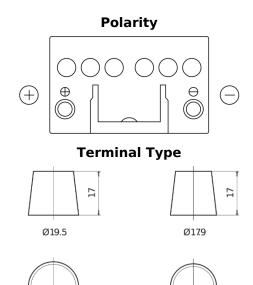

## Plus CB451

| Part number                    | CB451         |
|--------------------------------|---------------|
| Technology                     | Flooded       |
| EAN/GTIN                       | 3661024014489 |
| Voltage                        | 12 V          |
| Capacity                       | 45.0 Ah       |
| CCA                            | 330 A         |
| Length                         | 220 mm        |
| Width                          | 135 mm        |
| Height                         | 225 mm        |
| Box size                       | E02           |
| Polarity                       | ETN 1         |
| Terminal Type                  | EN taper post |
| Hold Down                      | B1            |
| Weights (subject of variation) | 12.50 kg      |