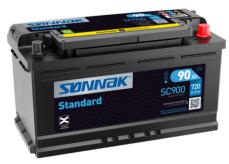

## Standard SC900

| Part number                    | SC900         |
|--------------------------------|---------------|
| Technology                     | Flooded       |
| EAN/GTIN                       | 3661024064835 |
| Voltage                        | 12 V          |
| Capacity                       | 90.0 Ah       |
| CCA                            | 720 A         |
| Length                         | 353 mm        |
| Width                          | 175 mm        |
| Height                         | 190 mm        |
| Box size                       | L05           |
| Polarity                       | ETN 0         |
| Terminal Type                  | EN taper post |
| Hold Down                      | B13           |
| Weights (subject of variation) | 20.50 kg      |