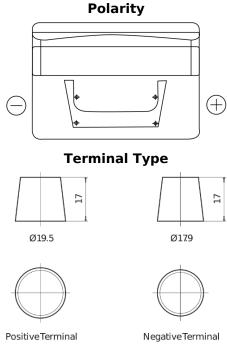

## **Standard SC542**

| Part number                    | SC542         |
|--------------------------------|---------------|
| Technology                     | Flooded       |
| EAN/GTIN                       | 3661024064859 |
| Voltage                        | 12 V          |
| Capacity                       | 54.0 Ah       |
| CCA                            | 500 A         |
| Length                         | 242 mm        |
| Width                          | 175 mm        |
| Height                         | 175 mm        |
| Box size                       | LB2           |
| Polarity                       | ETN 0         |
| Terminal Type                  | EN taper post |
| Hold Down                      | B13           |
| Weights (subject of variation) | 12.90 kg      |