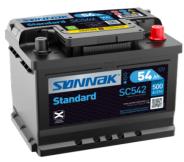

## **Standard SC542**

| Part number                    | SC542         |
|--------------------------------|---------------|
| Technology                     | Flooded       |
| EAN/GTIN                       | 3661024064859 |
| Voltage                        | 12 V          |
| Capacity                       | 54.0 Ah       |
| CCA                            | 500 A         |
| Length                         | 242 mm        |
| Width                          | 175 mm        |
| Height                         | 175 mm        |
| Box size                       | LB2           |
| Polarity                       | ETN 0         |
| Terminal Type                  | EN taper post |
| Hold Down                      | B13           |
| Weights (subject of variation) | 12.90 kg      |