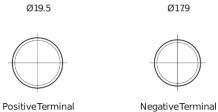

## Plus CB450

| Part number                    | CB450         |
|--------------------------------|---------------|
| Technology                     | Flooded       |
| EAN/GTIN                       | 3661024014496 |
| Voltage                        | 12 V          |
| Capacity                       | 45.0 Ah       |
| CCA                            | 330 A         |
| Length                         | 220 mm        |
| Width                          | 135 mm        |
| Height                         | 225 mm        |
| Box size                       | E02           |
| Polarity                       | ETN 0         |
| Terminal Type                  | EN taper post |
| Hold Down                      | B1            |
| Weights (subject of variation) | 12.50 kg      |