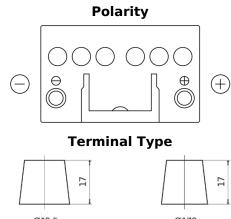

## Plus CB450

| Part number                    | CB450         |
|--------------------------------|---------------|
| Technology                     | Flooded       |
| EAN/GTIN                       | 3661024014496 |
| Voltage                        | 12 V          |
| Capacity                       | 45.0 Ah       |
| CCA                            | 330 A         |
| Length                         | 220 mm        |
| Width                          | 135 mm        |
| Height                         | 225 mm        |
| Box size                       | E02           |
| Polarity                       | ETN 0         |
| Terminal Type                  | EN taper post |
| Hold Down                      | B1            |
| Weights (subject of variation) | 12.50 kg      |