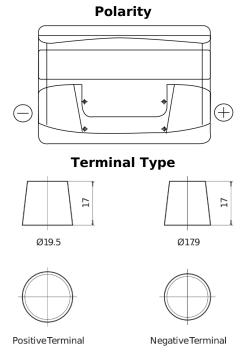

## **Superline SB802**

| Part number                    | SB802         |
|--------------------------------|---------------|
| Technology                     | Flooded       |
| EAN/GTIN                       | 3661024064651 |
| Voltage                        | 12 V          |
| Capacity                       | 80.0 Ah       |
| CCA                            | 700 A         |
| Length                         | 315 mm        |
| Width                          | 175 mm        |
| Height                         | 175 mm        |
| Box size                       | LB4           |
| Polarity                       | ETN 0         |
| Terminal Type                  | EN taper post |
| Hold Down                      | B13           |
| Weights (subject of variation) | 17.80 kg      |