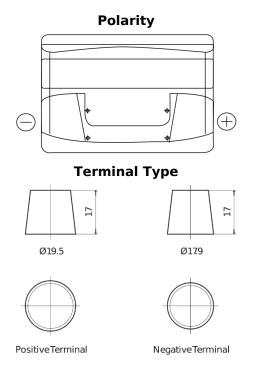

## **Superline SB800**

| Part number                    | SB800         |
|--------------------------------|---------------|
| Technology                     | Flooded       |
| EAN/GTIN                       | 3661024066242 |
| Voltage                        | 12 V          |
| Capacity                       | 80.0 Ah       |
| CCA                            | 640 A         |
| Length                         | 315 mm        |
| Width                          | 175 mm        |
| Height                         | 190 mm        |
| Box size                       | L04           |
| Polarity                       | ETN 0         |
| Terminal Type                  | EN taper post |
| Hold Down                      | B13           |
| Weights (subject of variation) | 19.00 kg      |