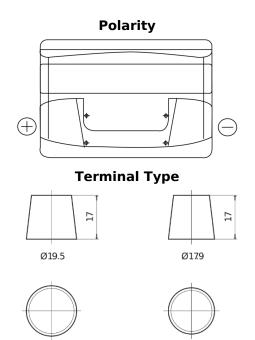

## **Superline SB741**

| Part number                    | SB741         |
|--------------------------------|---------------|
| Technology                     | Flooded       |
| EAN/GTIN                       | 3661024064569 |
| Voltage                        | 12 V          |
| Capacity                       | 74.0 Ah       |
| CCA                            | 680 A         |
| Length                         | 278 mm        |
| Width                          | 175 mm        |
| Height                         | 190 mm        |
| Box size                       | L03           |
| Polarity                       | ETN 1         |
| Terminal Type                  | EN taper post |
| Hold Down                      | B13           |
| Weights (subject of variation) | 16.60 kg      |

## **Hold Down**

**NegativeTerminal** 

PositiveTerminal

Design, features and specifications are subject to change without notice. We disclaim any representation or warranty, express or implied, concerning the data or recommendations, and in no event shall be liable for any loss or damage claimed to have arisen as a result. Some products may not be available in your local market.