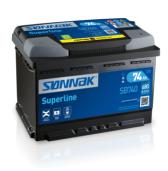

## **Superline SB740**

| Part number                    | SB740         |
|--------------------------------|---------------|
| Technology                     | Flooded       |
| EAN/GTIN                       | 3661024064552 |
| Voltage                        | 12 V          |
| Capacity                       | 74.0 Ah       |
| CCA                            | 680 A         |
| Length                         | 278 mm        |
| Width                          | 175 mm        |
| Height                         | 190 mm        |
| Box size                       | L03           |
| Polarity                       | ETN 0         |
| Terminal Type                  | EN taper post |
| Hold Down                      | B13           |
| Weights (subject of variation) | 16.60 kg      |