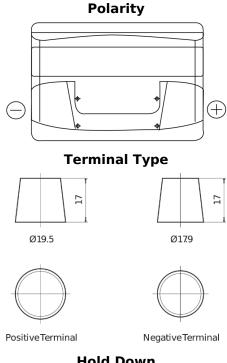

## **Superline SB740**

| Part number                    | SB740         |
|--------------------------------|---------------|
| Technology                     | Flooded       |
| EAN/GTIN                       | 3661024064552 |
| Voltage                        | 12 V          |
| Capacity                       | 74.0 Ah       |
| CCA                            | 680 A         |
| Length                         | 278 mm        |
| Width                          | 175 mm        |
| Height                         | 190 mm        |
| Box size                       | L03           |
| Polarity                       | ETN 0         |
| Terminal Type                  | EN taper post |
| Hold Down                      | B13           |
| Weights (subject of variation) | 16.60 kg      |

## **Hold Down**

Design, features and specifications are subject to change without notice. We disclaim any representation or warranty, express or implied, concerning the data or recommendations, and in no event shall be liable for any loss or damage claimed to have arisen as a result. Some products may not be available in your local market.