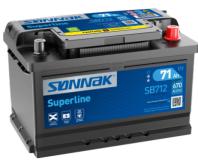

## **Superline SB712**

| Part number                    | SB712         |
|--------------------------------|---------------|
| Technology                     | Flooded       |
| EAN/GTIN                       | 3661024064644 |
| Voltage                        | 12 V          |
| Capacity                       | 71.0 Ah       |
| CCA                            | 670 A         |
| Length                         | 278 mm        |
| Width                          | 175 mm        |
| Height                         | 175 mm        |
| Box size                       | LB3           |
| Polarity                       | ETN 0         |
| Terminal Type                  | EN taper post |
| Hold Down                      | B13           |
| Weights (subject of variation) | 15.30 kg      |