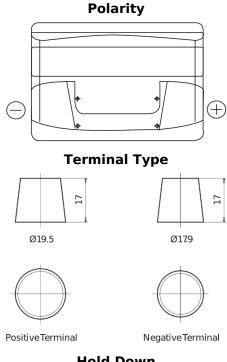

## **Superline SB712**

| Part number                    | SB712         |
|--------------------------------|---------------|
| Technology                     | Flooded       |
| EAN/GTIN                       | 3661024064644 |
| Voltage                        | 12 V          |
| Capacity                       | 71.0 Ah       |
| CCA                            | 670 A         |
| Length                         | 278 mm        |
| Width                          | 175 mm        |
| Height                         | 175 mm        |
| Box size                       | LB3           |
| Polarity                       | ETN 0         |
| Terminal Type                  | EN taper post |
| Hold Down                      | B13           |
| Weights (subject of variation) | 15.30 kg      |

## **Hold Down**

Design, features and specifications are subject to change without notice. We disclaim any representation or warranty, express or implied, concerning the data or recommendations, and in no event shall be liable for any loss or damage claimed to have arisen as a result. Some products may not be available in your local market.