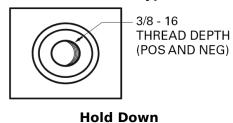

## **Superline SB708**

| Part number         | SB708           |
|---------------------|-----------------|
| Technology          | Flooded         |
| EAN/GTIN            | 3661024066563   |
| Voltage             | 12 V            |
| Capacity            | 70.0 Ah         |
| CCA                 | 740 A           |
| Length              | 260 mm          |
| Width               | 180 mm          |
| Height              | 186 mm          |
| Box size            | G78             |
| Polarity            | ETN 1           |
| Terminal Type       | SAE S 3/8" side |
|                     | Terminal        |
| Hold Down           | B7              |
| Weights (subject of | 16.70 kg        |
| variation)          |                 |