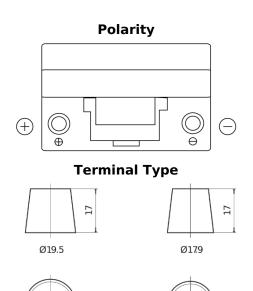

## **Superline SB705**

| Part number                    | SB705         |
|--------------------------------|---------------|
| Technology                     | Flooded       |
| EAN/GTIN                       | 3661024064446 |
| Voltage                        | 12 V          |
| Capacity                       | 70.0 Ah       |
| CCA                            | 540 A         |
| Length                         | 270 mm        |
| Width                          | 173 mm        |
| Height                         | 222 mm        |
| Box size                       | D26           |
| Polarity                       | ETN 1         |
| Terminal Type                  | EN taper post |
| Hold Down                      | Korean B1+B6  |
| Weights (subject of variation) | 16.10 kg      |

## **Hold Down**

**NegativeTerminal** 

PositiveTerminal

Design, features and specifications are subject to change without notice. We disclaim any representation or warranty, express or implied, concerning the data or recommendations, and in no event shall be liable for any loss or damage claimed to have arisen as a result. Some products may not be available in your local market.