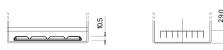

## **Superline SB705**

| Part number                    | SB705         |
|--------------------------------|---------------|
| Technology                     | Flooded       |
| EAN/GTIN                       | 3661024064446 |
| Voltage                        | 12 V          |
| Capacity                       | 70.0 Ah       |
| CCA                            | 540 A         |
| Length                         | 270 mm        |
| Width                          | 173 mm        |
| Height                         | 222 mm        |
| Box size                       | D26           |
| Polarity                       | ETN 1         |
| Terminal Type                  | EN taper post |
| Hold Down                      | Korean B1+B6  |
| Weights (subject of variation) | 16.10 kg      |

## **Hold Down**

**NegativeTerminal** 

PositiveTerminal

Design, features and specifications are subject to change without notice. We disclaim any representation or warranty, express or implied, concerning the data or recommendations, and in no event shall be liable for any loss or damage claimed to have arisen as a result. Some products may not be available in your local market.