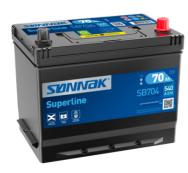

## **Superline SB704**

| Part number                    | SB704         |
|--------------------------------|---------------|
| Technology                     | Flooded       |
| EAN/GTIN                       | 3661024064439 |
| Voltage                        | 12 V          |
| Capacity                       | 70.0 Ah       |
| CCA                            | 540 A         |
| Length                         | 270 mm        |
| Width                          | 173 mm        |
| Height                         | 222 mm        |
| Box size                       | D26           |
| Polarity                       | ETN 0         |
| Terminal Type                  | EN taper post |
| Hold Down                      | Korean B1+B6  |
| Weights (subject of variation) | 16.10 kg      |