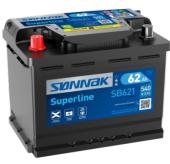

## **Superline SB621**

| Part number                    | SB621         |
|--------------------------------|---------------|
| Technology                     | Flooded       |
| EAN/GTIN                       | 3661024064545 |
| Voltage                        | 12 V          |
| Capacity                       | 62.0 Ah       |
| CCA                            | 540 A         |
| Length                         | 242 mm        |
| Width                          | 175 mm        |
| Height                         | 190 mm        |
| Box size                       | L02           |
| Polarity                       | ETN 1         |
| Terminal Type                  | EN taper post |
| Hold Down                      | B13           |
| Weights (subject of variation) | 14.20 kg      |