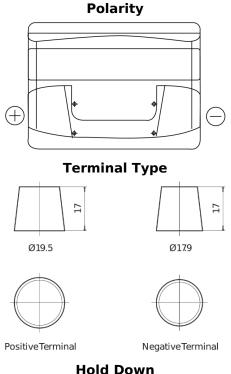

## **Superline SB621**

| Part number                    | SB621         |
|--------------------------------|---------------|
| Technology                     | Flooded       |
| EAN/GTIN                       | 3661024064545 |
| Voltage                        | 12 V          |
| Capacity                       | 62.0 Ah       |
| CCA                            | 540 A         |
| Length                         | 242 mm        |
| Width                          | 175 mm        |
| Height                         | 190 mm        |
| Box size                       | L02           |
| Polarity                       | ETN 1         |
| Terminal Type                  | EN taper post |
| Hold Down                      | B13           |
| Weights (subject of variation) | 14.20 kg      |