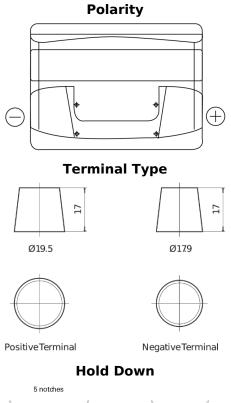

## Plus CB442

| Part number                    | CB442         |
|--------------------------------|---------------|
| Technology                     | Flooded       |
| EAN/GTIN                       | 3661024014601 |
| Voltage                        | 12 V          |
| Capacity                       | 44.0 Ah       |
| CCA                            | 420 A         |
| Length                         | 207 mm        |
| Width                          | 175 mm        |
| Height                         | 175 mm        |
| Box size                       | LB1           |
| Polarity                       | ETN 0         |
| Terminal Type                  | EN taper post |
| Hold Down                      | B13           |
| Weights (subject of variation) | 10.60 kg      |