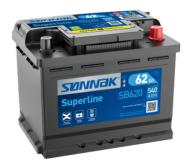

## **Superline SB620**

| Part number                    | SB620         |
|--------------------------------|---------------|
| Technology                     | Flooded       |
| EAN/GTIN                       | 3661024064538 |
| Voltage                        | 12 V          |
| Capacity                       | 62.0 Ah       |
| CCA                            | 540 A         |
| Length                         | 242 mm        |
| Width                          | 175 mm        |
| Height                         | 190 mm        |
| Box size                       | L02           |
| Polarity                       | ETN 0         |
| Terminal Type                  | EN taper post |
| Hold Down                      | B13           |
| Weights (subject of variation) | 14.20 kg      |
|                                |               |