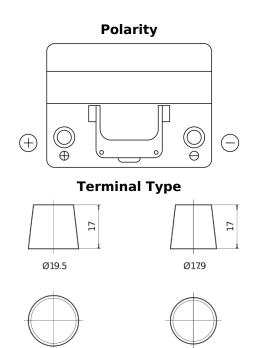

## **Superline SB605**

| Part number                    | SB605         |
|--------------------------------|---------------|
| Technology                     | Flooded       |
| EAN/GTIN                       | 3661024064422 |
| Voltage                        | 12 V          |
| Capacity                       | 60.0 Ah       |
| CCA                            | 480 A         |
| Length                         | 230 mm        |
| Width                          | 173 mm        |
| Height                         | 222 mm        |
| Box size                       | D23           |
| Polarity                       | ETN 1         |
| Terminal Type                  | EN taper post |
| Hold Down                      | Korean B1     |
| Weights (subject of variation) | 14.60 kg      |

**Hold Down** 

NegativeTerminal

PositiveTerminal

Design, features and specifications are subject to change without notice. We disclaim any representation or warranty, express or implied, concerning the data or recommendations, and in no event shall be liable for any loss or damage claimed to have arisen as a result. Some products may not be available in your local market.