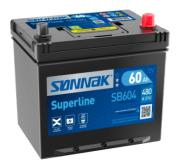

## **Superline SB604**

| Part number                    | SB604         | Polari           |
|--------------------------------|---------------|------------------|
| Technology                     | Flooded       |                  |
| EAN/GTIN                       | 3661024064415 |                  |
| Voltage                        | 12 V          |                  |
| Capacity                       | 60.0 Ah       |                  |
| CCA                            | 480 A         |                  |
| Length                         | 230 mm        |                  |
| Width                          | 173 mm        | Terminal         |
| Height                         | 222 mm        |                  |
| Box size                       | D23           | 17               |
| Polarity                       | ETN 0         |                  |
| Terminal Type                  | EN taper post | Ø19.5            |
| Hold Down                      | Korean B1     |                  |
| Weights (subject of variation) | 14.60 kg      |                  |
|                                |               | PositiveTerminal |