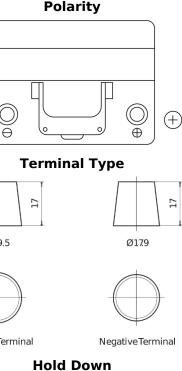

## **Superline SB604**

| Part number                    | SB604         | Polari           |
|--------------------------------|---------------|------------------|
| Technology                     | Flooded       |                  |
| EAN/GTIN                       | 3661024064415 |                  |
| Voltage                        | 12 V          |                  |
| Capacity                       | 60.0 Ah       |                  |
| CCA                            | 480 A         |                  |
| Length                         | 230 mm        |                  |
| Width                          | 173 mm        | Terminal         |
| Height                         | 222 mm        |                  |
| Box size                       | D23           | 17               |
| Polarity                       | ETN 0         |                  |
| Terminal Type                  | EN taper post | Ø19.5            |
| Hold Down                      | Korean B1     |                  |
| Weights (subject of variation) | 14.60 kg      |                  |
|                                |               | PositiveTerminal |