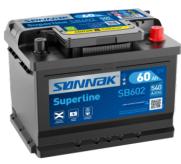

## **Superline SB602**

| Part number                    | SB602         |
|--------------------------------|---------------|
| Technology                     | Flooded       |
| EAN/GTIN                       | 3661024064637 |
| Voltage                        | 12 V          |
| Capacity                       | 60.0 Ah       |
| CCA                            | 540 A         |
| Length                         | 242 mm        |
| Width                          | 175 mm        |
| Height                         | 175 mm        |
| Box size                       | LB2           |
| Polarity                       | ETN 0         |
| Terminal Type                  | EN taper post |
| Hold Down                      | B13           |
| Weights (subject of variation) | 12.90 kg      |