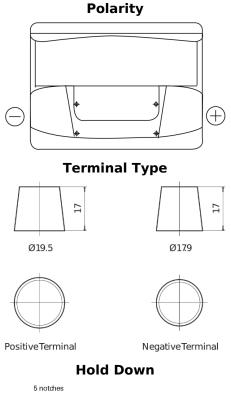

## **Superline SB602**

| Part number                    | SB602         |
|--------------------------------|---------------|
| Technology                     | Flooded       |
| EAN/GTIN                       | 3661024064637 |
| Voltage                        | 12 V          |
| Capacity                       | 60.0 Ah       |
| CCA                            | 540 A         |
| Length                         | 242 mm        |
| Width                          | 175 mm        |
| Height                         | 175 mm        |
| Box size                       | LB2           |
| Polarity                       | ETN 0         |
| Terminal Type                  | EN taper post |
| Hold Down                      | B13           |
| Weights (subject of variation) | 12.90 kg      |