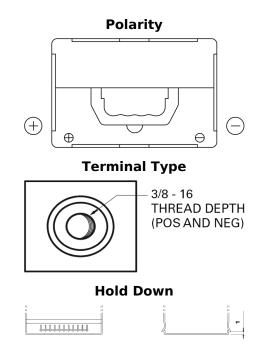

## **Superline SB558**

| Part number                    | SB558                       |
|--------------------------------|-----------------------------|
| Technology                     | Flooded                     |
| EAN/GTIN                       | 3661024066556               |
| Voltage                        | 12 V                        |
| Capacity                       | 55.0 Ah                     |
| CCA                            | 620 A                       |
| Length                         | 230 mm                      |
| Width                          | 180 mm                      |
| Height                         | 186 mm                      |
| Box size                       | G75                         |
| Polarity                       | ETN 1                       |
| Terminal Type                  | SAE S 3/8" side<br>Terminal |
| Hold Down                      | B7                          |
| Weights (subject of variation) | 14.20 kg                    |