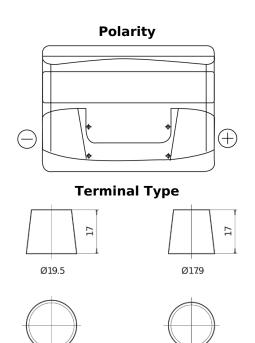

## **Superline SB500**

| Part number                    | SB500         |
|--------------------------------|---------------|
| Technology                     | Flooded       |
| EAN/GTIN                       | 3661024064514 |
| Voltage                        | 12 V          |
| Capacity                       | 50.0 Ah       |
| CCA                            | 450 A         |
| Length                         | 207 mm        |
| Width                          | 175 mm        |
| Height                         | 190 mm        |
| Box size                       | L01           |
| Polarity                       | ETN 0         |
| Terminal Type                  | EN taper post |
| Hold Down                      | B13           |
| Weights (subject of variation) | 12.20 kg      |

## **Hold Down**

NegativeTerminal

PositiveTerminal

Design, features and specifications are subject to change without notice. We disclaim any representation or warranty, express or implied, concerning the data or recommendations, and in no event shall be liable for any loss or damage claimed to have arisen as a result. Some products may not be available in your local market.