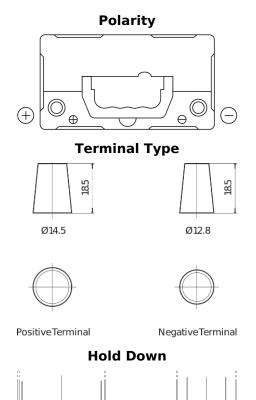

## **Superline SB457**

| Part number                    | SB457          |
|--------------------------------|----------------|
| Technology                     | Flooded        |
| EAN/GTIN                       | 3661024066365  |
| Voltage                        | 12 V           |
| Capacity                       | 45.0 Ah        |
| CCA                            | 330 A          |
| Length                         | 237 mm         |
| Width                          | 127 mm         |
| Height                         | 227 mm         |
| Box size                       | B24            |
| Polarity                       | ETN 1          |
| Terminal Type                  | JIS taper post |
| Hold Down                      | В0             |
| Weights (subject of variation) | 11.40 kg       |