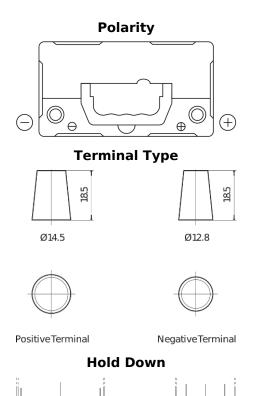

## **Superline SB456**

| Part number                    | SB456          |
|--------------------------------|----------------|
| Technology                     | Flooded        |
| EAN/GTIN                       | 3661024064354  |
| Voltage                        | 12 V           |
| Capacity                       | 45.0 Ah        |
| CCA                            | 330 A          |
| Length                         | 237 mm         |
| Width                          | 127 mm         |
| Height                         | 227 mm         |
| Box size                       | B24            |
| Polarity                       | ETN 0          |
| Terminal Type                  | JIS taper post |
| Hold Down                      | В0             |
| Weights (subject of variation) | 11.40 kg       |