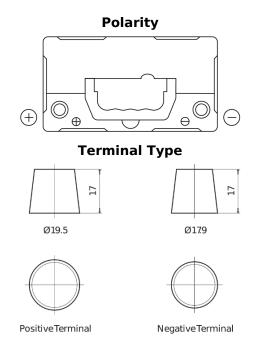

## **Superline SB455**

| Part number                    | SB455         |
|--------------------------------|---------------|
| Technology                     | Flooded       |
| EAN/GTIN                       | 3661024064385 |
| Voltage                        | 12 V          |
| Capacity                       | 45.0 Ah       |
| CCA                            | 330 A         |
| Length                         | 237 mm        |
| Width                          | 127 mm        |
| Height                         | 227 mm        |
| Box size                       | B24           |
| Polarity                       | ETN 1         |
| Terminal Type                  | EN taper post |
| Hold Down                      | В0            |
| Weights (subject of variation) | 11.40 kg      |