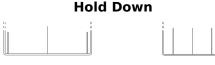

## **Superline SB454**

| Part number                    | SB454         |
|--------------------------------|---------------|
| Technology                     | Flooded       |
| EAN/GTIN                       | 3661024064378 |
| Voltage                        | 12 V          |
| Capacity                       | 45.0 Ah       |
| CCA                            | 330 A         |
| Length                         | 237 mm        |
| Width                          | 127 mm        |
| Height                         | 227 mm        |
| Box size                       | B24           |
| Polarity                       | ETN 0         |
| Terminal Type                  | EN taper post |
| Hold Down                      | В0            |
| Weights (subject of variation) | 11.40 kg      |