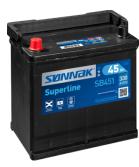

## **Superline SB451**

| Part number                    | SB451         |
|--------------------------------|---------------|
| Technology                     | Flooded       |
| EAN/GTIN                       | 3661024064484 |
| Voltage                        | 12 V          |
| Capacity                       | 45.0 Ah       |
| CCA                            | 330 A         |
| Length                         | 220 mm        |
| Width                          | 135 mm        |
| Height                         | 225 mm        |
| Box size                       | E02           |
| Polarity                       | ETN 1         |
| Terminal Type                  | EN taper post |
| Hold Down                      | B1            |
| Weights (subject of variation) | 12.50 kg      |