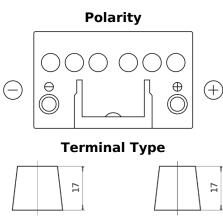

## **Superline SB450**

| Part number                    | SB450         |
|--------------------------------|---------------|
| Technology                     | Flooded       |
| EAN/GTIN                       | 3661024064491 |
| Voltage                        | 12 V          |
| Capacity                       | 45.0 Ah       |
| CCA                            | 330 A         |
| Length                         | 220 mm        |
| Width                          | 135 mm        |
| Height                         | 225 mm        |
| Box size                       | E02           |
| Polarity                       | ETN 0         |
| Terminal Type                  | EN taper post |
| Hold Down                      | B1            |
| Weights (subject of variation) | 12.50 kg      |