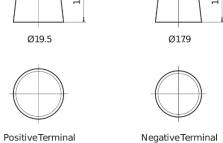

## **Superline SB450**

| Part number                    | SB450         |
|--------------------------------|---------------|
| Technology                     | Flooded       |
| EAN/GTIN                       | 3661024064491 |
| Voltage                        | 12 V          |
| Capacity                       | 45.0 Ah       |
| CCA                            | 330 A         |
| Length                         | 220 mm        |
| Width                          | 135 mm        |
| Height                         | 225 mm        |
| Box size                       | E02           |
| Polarity                       | ETN 0         |
| Terminal Type                  | EN taper post |
| Hold Down                      | B1            |
| Weights (subject of variation) | 12.50 kg      |