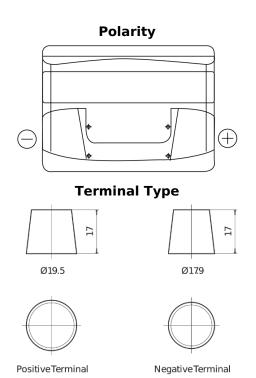

## **Superline SB442**

| Part number                    | SB442         |
|--------------------------------|---------------|
| Technology                     | Flooded       |
| EAN/GTIN                       | 3661024064606 |
| Voltage                        | 12 V          |
| Capacity                       | 44.0 Ah       |
| CCA                            | 420 A         |
| Length                         | 207 mm        |
| Width                          | 175 mm        |
| Height                         | 175 mm        |
| Box size                       | LB1           |
| Polarity                       | ETN 0         |
| Terminal Type                  | EN taper post |
| Hold Down                      | B13           |
| Weights (subject of variation) | 10.60 kg      |

**Hold Down** 

5 notches

Design, features and specifications are subject to change without notice. We disclaim any representation or warranty, express or implied, concerning the data or recommendations, and in no event shall be liable for any loss or damage claimed to have arisen as a result. Some products may not be available in your local market.