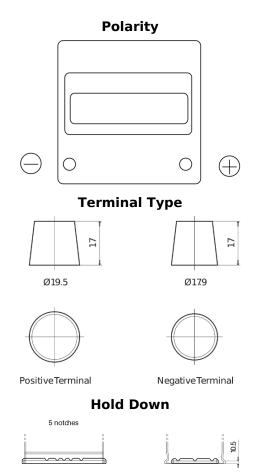

## **Superline SB440**

| Part number                    | SB440         |
|--------------------------------|---------------|
| Technology                     | Flooded       |
| EAN/GTIN                       | 3661024064507 |
| Voltage                        | 12 V          |
| Capacity                       | 44.0 Ah       |
| CCA                            | 400 A         |
| Length                         | 175 mm        |
| Width                          | 175 mm        |
| Height                         | 190 mm        |
| Box size                       | L00           |
| Polarity                       | ETN 0         |
| Terminal Type                  | EN taper post |
| Hold Down                      | B13           |
| Weights (subject of variation) | 10.70 kg      |