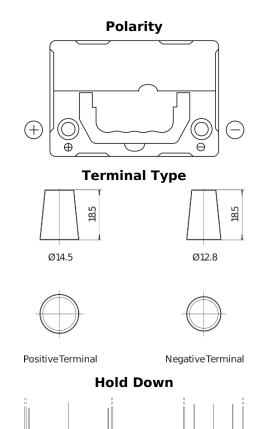

## **Superline SB357**

| Part number                    | SB357          |
|--------------------------------|----------------|
| Technology                     | Flooded        |
| EAN/GTIN                       | 3661024064347  |
| Voltage                        | 12 V           |
| Capacity                       | 35.0 Ah        |
| CCA                            | 240 A          |
| Length                         | 187 mm         |
| Width                          | 127 mm         |
| Height                         | 220 mm         |
| Box size                       | B19            |
| Polarity                       | ETN 1          |
| Terminal Type                  | JIS taper post |
| Hold Down                      | В0             |
| Weights (subject of variation) | 8.90 kg        |