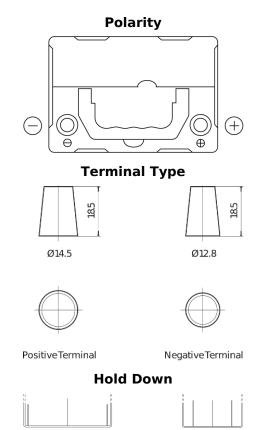

## **Superline SB356**

| Part number                    | SB356          |
|--------------------------------|----------------|
| Technology                     | Flooded        |
| EAN/GTIN                       | 3661024064330  |
| Voltage                        | 12 V           |
| Capacity                       | 35.0 Ah        |
| CCA                            | 240 A          |
| Length                         | 187 mm         |
| Width                          | 127 mm         |
| Height                         | 220 mm         |
| Box size                       | B19            |
| Polarity                       | ETN 0          |
| Terminal Type                  | JIS taper post |
| Hold Down                      | В0             |
| Weights (subject of variation) | 8.90 kg        |