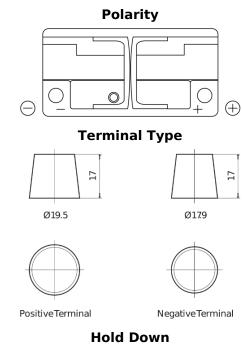

## **Superline SB1100**

| Part number                    | SB1100        |
|--------------------------------|---------------|
| Technology                     | Flooded       |
| EAN/GTIN                       | 3661024066235 |
| Voltage                        | 12 V          |
| Capacity                       | 110.0 Ah      |
| CCA                            | 850 A         |
| Length                         | 392 mm        |
| Width                          | 175 mm        |
| Height                         | 190 mm        |
| Box size                       | L06           |
| Polarity                       | ETN 0         |
| Terminal Type                  | EN taper post |
| Hold Down                      | B13           |
| Weights (subject of variation) | 26.30 kg      |