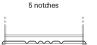

## **Superline SB1100**

| Part number                    | SB1100        |
|--------------------------------|---------------|
| Technology                     | Flooded       |
| EAN/GTIN                       | 3661024066235 |
| Voltage                        | 12 V          |
| Capacity                       | 110.0 Ah      |
| CCA                            | 850 A         |
| Length                         | 392 mm        |
| Width                          | 175 mm        |
| Height                         | 190 mm        |
| Box size                       | L06           |
| Polarity                       | ETN 0         |
| Terminal Type                  | EN taper post |
| Hold Down                      | B13           |
| Weights (subject of variation) | 26.30 kg      |